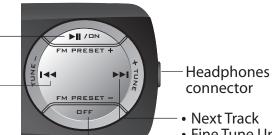

Next FM Preset

Turn On player

Previous Track

• Turn Off player

Scan Down

Fine Tune Down

• Previous FM Preset

- Fine Tune Up
- Scan Up